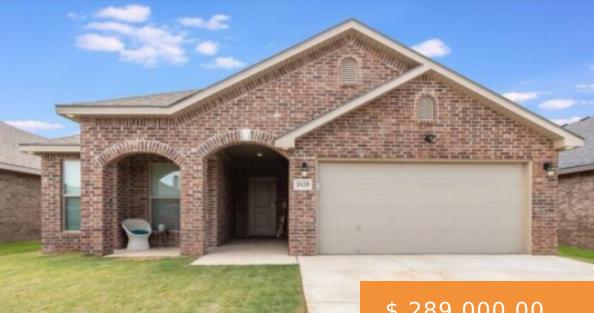

## **1935 142ND ST, LUBBOCK,** TX 79423, USA

Come view this beautiful 4 bedroom, 2 bathroom home located in the desirable Bell Farms community! This pre loved home offers open concept with over 2,000 sq ft, isolated primary bedroom, granite throughout. You'll love being walking distance to the park! Contact your agent today! Bring all offers, sellers are...

## \$ 289,000.00

## **BASIC FACTS**

| MLS #: 202207666                                        | Date added: 07/19/22                                                  |
|---------------------------------------------------------|-----------------------------------------------------------------------|
| <b>Post Updated:</b> 2022-07-<br>19 18:07:45            | Bedrooms: 4                                                           |
| Bathrooms: 2                                            | <b>Area:</b> 2050 sq ft                                               |
| Lot size: 6250 sq ft                                    | Year built: 2020                                                      |
| <b>Price Per Acre:</b> \$ 2,013,937.28                  | Price Per Square Foot: \$ 140.98                                      |
| Status: Active                                          | Type: Single Family Residence                                         |
| Parcel Number:<br>R334961                               | Sqft Source: Seller                                                   |
| Proposed Financing:<br>Cash,Conventional,FHA,VA         | Subdivision Name: 1113                                                |
| Title Company: Stewart<br>Title                         | Transaction Type: Sale                                                |
| Architectural Style: 1<br>Story                         | Building Area Total: 2050 sq ft                                       |
| Condition of Sale:<br>Traditional Sale                  | County Or Parish: Lubbock                                             |
| Days On Market: 5                                       | Directions: Go south on University to 143rd street, turn East into Be |
| Eating Area Flooring:<br>Tile                           | Existing Lease Type: Net                                              |
| Neighborhood<br>Amenities:<br>Park(s),Playground,Trails | Listing Type: Excl. Right to Sell                                     |
| List Office Name: Bray<br>Real Estate Group             | Lot Size Acres: 0.1435                                                |