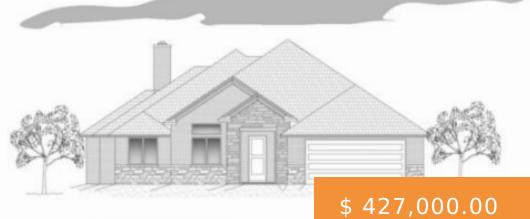

## 6926 18TH ST, LUBBOCK, TX 79416, USA

Welcome home to this beautiful listing in the new Burgamy Park. It will have incredible curb appeal outside, and you will be just as impressed once you step inside. The home will feature 3 spacious bedrooms, 3 1/2 bathrooms and even a bonus room that can be used for any...

## **BASIC FACTS**

| MLS #: 202205729                                   | Date added: 07/21/22                                                            |
|----------------------------------------------------|---------------------------------------------------------------------------------|
| <b>Post Updated:</b> 2022-07-<br>21 20:58:05       | Bedrooms: 3                                                                     |
| Bathrooms: 4                                       | <b>Area:</b> 2548 sq ft                                                         |
| Lot size: 8042 sq ft                               | Year built: 2022                                                                |
| <b>Price Per Acre:</b> \$ 2,313,109.43             | Price Per Square Foot: \$ 167.58                                                |
| Status: Active                                     | Type: Single Family Residence                                                   |
| Parcel Number: TAX ID<br>NOT FOUND                 | Sqft Source: Builder                                                            |
| Proposed Financing:<br>Cash,Conventional,FHA,V     | Subdivision Name: 805                                                           |
| <b>Title Company:</b> Excel<br>Title Group Lubbock | Transaction Type: Sale                                                          |
| Architectural Style: 1<br>Story,Traditional        | Building Area Total: 2548 sq ft                                                 |
| Condition of Sale:<br>Traditional Sale             | County Or Parish: Lubbock                                                       |
| Days On Market: 49                                 | Directions: Burgamy is East of Upland & North of 19th.                          |
| Existing Lease Type:<br>Net                        | Listing Type: Excl. Right to Sell                                               |
| List Office Name:<br>TODAY Realty, Inc.            | Lot Size Acres: 0.1846                                                          |
| On Market: 1                                       | <b>URL:</b><br>https://lubbock.rapmls.com/scripts/mgrqispi.dll?APPNAME=Lubbock& |