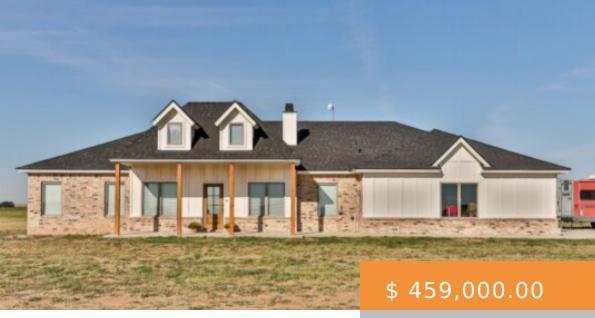

# 12655 N FARM TO MARKET RD 1729, IDALOU, TX 79329, USA

https://napperrealtyteam.com

Watch the beautiful West Texas sunsets in this country property on 10 acres. Just minutes from Idalou and few minutes from Loop 289. Awesome floorplan with large kitchen open to large dining and living area. Spacious kitchen with decorative backsplash, white granite, and a large island. Isolated master bedroom with...

- 3 beds
- 2 baths
- Single Family Residence
- Residential
- Active

#### Post

- Updated:
- 2023-04-17 Bedrooms: 3
- 15:47:51
- Bathrooms:
- **Area:** 2387 sq ft
- 2
- Lot size:
- 436036 sq ft **Year built:** 2021

### **Price Per**

- Acre: \$ Price Per Square Foot: \$ 192.29
- 45,854.15
- Status:
- Type: Single Family Residence