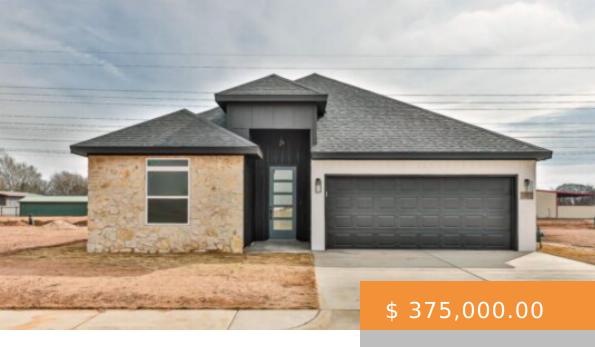

## LUBBOCK, TX, USA

https://napperrealtyteam.com

Stunning new construction home by Alpha & Omega Homes in Burgamy Park. This unique three bedroom, 2 bathroom house has modern finishes and a fabulous layout. Walk into tall ceilings with gorgeous light fixtures and beautiful luxury vinyl plank floors. The open concept kitchen offers a large island with granite...

## **BASIC FACTS**

Post Updated: 2023-04-

17 19:19:23 Bedrooms: 3

**Bathrooms:** 2 **Area:** 2144 sq ft

Lot size: 8050 sq ft Year built: 2023

**202** 31201 0030 34 10 1001 501101 2023

Price Per Acre: \$ 2,029,220.78 Price Per Square Foot: \$ 174.91