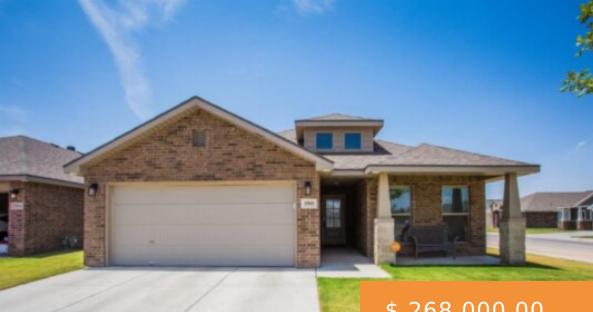

## **VALENCIA AVE, LUBBOCK, TX** 79424, USA

Come see this AMAZING 1 year home with so many extras. This 3/2/2 corner lot home in the Frensship School District is a must see. Starting with a Great Front Porch, Large Entry way, Open Concept, Kitchen with lots of Cabinets and Counter Space, Light and Bright Living Room, Master...

# \$ 268,000.00

### **BASIC FACTS**

MLS #: 202207740 Post Updated: 2022-07-19 18:33:28 Bathrooms: 2 Lot size: 5852 sq ft Price Per Acre: \$ 1,995,532.39 Status: Active Parcel Number: R338317 Zoning Description: Single Family Storage Shed: No Title Company: Excel Title Group Lubbock Architectural Style: 1 Story,Traditional Building Area Total: 1760 sq ft