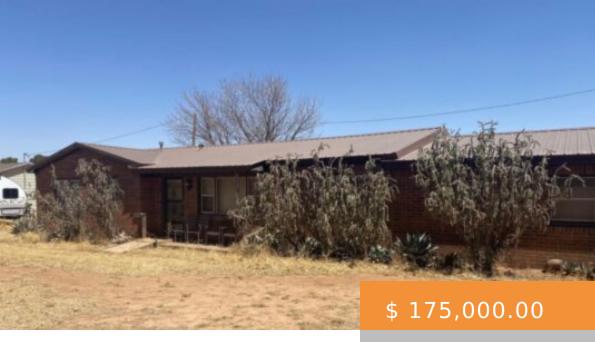

## 9910 COUNTY RD 2100, LUBBOCK, TX 79415, USA

https://napperrealtyteam.com

This 4.67 acres is a rare find. With a 3/1/2 home, a 30x60 barn with electricity and concrete floor along with a lean to on the south side of barn and plenty of room for horses. Home has a new AC unit. This brick home with a Metal roof is...

## **BASIC FACTS**

Post Updated: 2022-07-19

Bedrooms: 3

19:16:24

**Bathrooms:** 1 **Area:** 1418 sq ft

**Lot size:** 201988 sq ft **Year built:** 1962

Price Per Acre: \$ 37,739.92 Price Per Square Foot: \$ 123.41