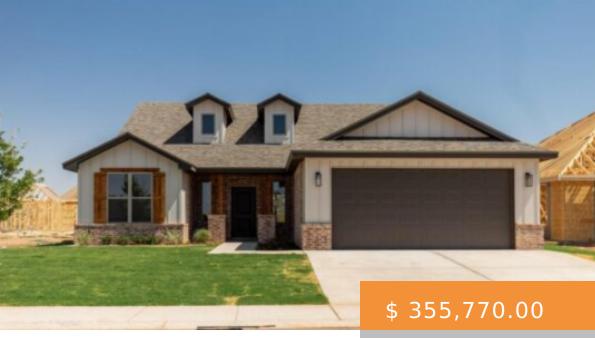

## 5520 120TH ST, LUBBOCK, TX 79424, USA

https://napperrealtyteam.com

Recently finished 4/2/2 with a great open floor concept. This home is over 2000 square feet and is located in the up-and-coming Stonewood Estate Neighborhood. This house is equipped with a great size master bedroom and large master closet. This home also has a great kitchen, large oversize pantry and...

- 4 heds
- 2 baths
- Single Family Residence
- Residential
- Active

## **BASIC FACTS**

MLS #: 202207914

**Post Updated:** 2022-07-20 20:20:09

**Bathrooms:** 2

Lot size: 6720 sq ft

**Price Per Acre:** \$ 2,305,703.18

Status: Active

Parcel Number: R341693