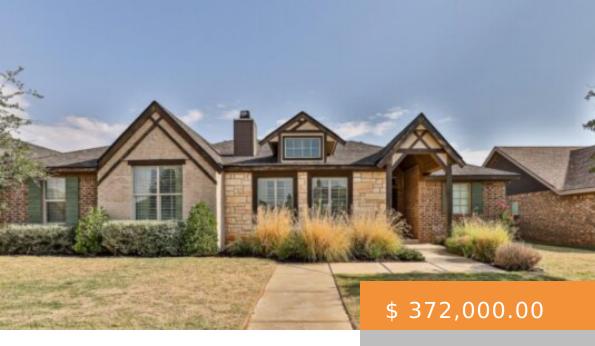

## 3626 133RD ST, LUBBOCK, TX 79423, USA

https://napperrealtyteam.com

Killer in Kelsey Park! Fantastic 4/2/2 with beautiful outdoor living space including fireplace and a pergola. This over 2100 SF Vantura built home boasts an open living room with floating shelves and kitchen with gas cooktop, island, microwave & quartz counters. Rear entry garage opens to the mudroom and laundry...

## **BASIC FACTS**

MLS #: 202207988

Post Updated: 2022-07-22 21:10:54

**Bathrooms:** 2

Lot size: 9109 sq ft

**Price Per Acre:** \$ 1,779,053.08

Status: Active

Parcel Number: R327148

Zoning Description: Single Family

**Subdivision Name:** 1111

**Transaction Type:** Sale

**Building Area Total:** 2101 sq ft

County Or Parish: Lubbock

**Listing Type:** Excl. Right to Sell

Lot Size Acres: 0.2091