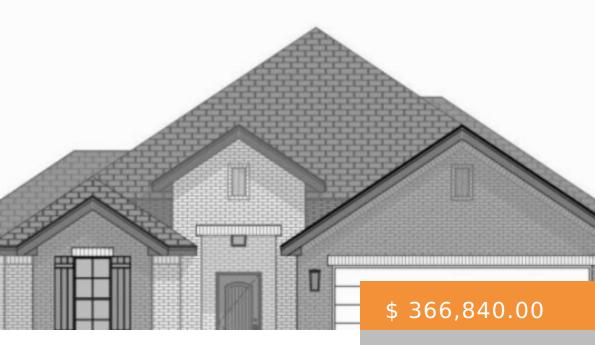

## 5537 120TH ST, LUBBOCK, TX 79424, USA

https://napperrealtyteam.com

Set to finished in the coming weeks this 4/2/2 has a great open floor concept. This home is over 2100 square feet and is located in the up-and-coming Stonewood Estate Neighborhood. This house is equipped with a great size master bedroom and large master closet. This home also has a...

- 4 beds
- 2 baths
- Single Family Residence
- Residential
- Active

## **BASIC FACTS**

|                                                    | , , , , , , , , , , , , , , , , , , ,                                           |
|----------------------------------------------------|---------------------------------------------------------------------------------|
| MLS #: 202207993                                   | Date added: 07/24/22                                                            |
| <b>Post Updated:</b> 2022-07-24 06:46:49           | Bedrooms: 4                                                                     |
| Bathrooms: 2                                       | <b>Area:</b> 2155 sq ft                                                         |
| Lot size: 8484 sq ft                               | Year built: 2022                                                                |
| <b>Price Per Acre:</b> \$ 1,883,162.22             | Price Per Square Foot: \$ 170.23                                                |
| Status: Active                                     | Type: Single Family Residence                                                   |
| Parcel Number:<br>R341716                          | Sqft Source: Builder                                                            |
| Proposed Financing:<br>Cash,Conventional,FHA,V/    | A Subdivision Name: 767                                                         |
| <b>Title Company:</b> Excel<br>Title Group Lubbock | Transaction Type: Sale                                                          |
| Architectural Style: 1<br>Story,Traditional        | Building Area Total: 2155 sq ft                                                 |
| Condition of Sale:<br>Traditional Sale             | County Or Parish: Lubbock                                                       |
| Days On Market: 1                                  | Directions: Stonewood Estates located close to the corner of 114th              |
| Existing Lease Type:<br>Net                        | Listing Type: Excl. Right to Sell                                               |
| List Office Name:<br>Lubbock Discount Realty       | Lot Size Acres: 0.1948                                                          |
| On Market: 1                                       | <b>URL:</b><br>https://lubbock.rapmls.com/scripts/mgrqispi.dll?APPNAME=Lubbock& |