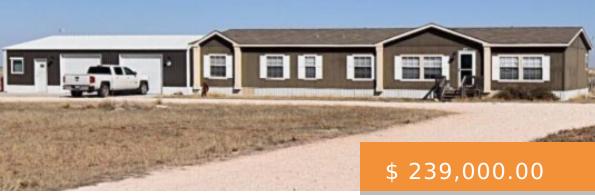

## 383 CO RD 311, SEMINOLE, TX 79360, USA

https://napperrealtyteam.com

Nice country property on paved CR approx 10 minutes west of Seminole. Home is 2014 SE Homes mobile home on approx 2.67 acres that has a nice large covered back deck and circle drive in front. Also has attached insulated 2 car garage and insulated steel garage doors, with 15...