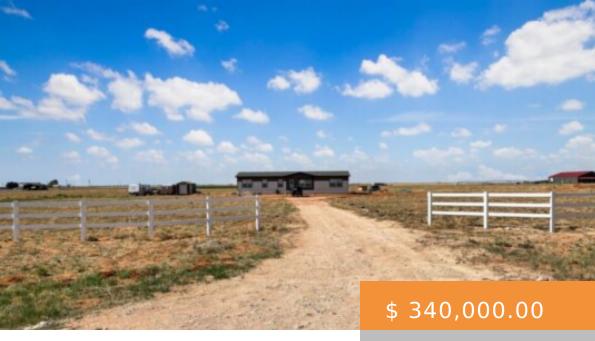

## 2494 CO RD 306, SEMINOLE, TX 79360, USA

https://napperrealtyteam.com

Gorgeous, secluded home near the NM/TX State Line you won't want to miss. This property is around 10 acres with the house set back off the road. The home features 4 bedrooms, 3 bathrooms and 2 living rooms. It has a warm farmhouse feel with faux wood beams, white cabinets,...

- 4 beds
- 3 haths
- Manufactured Home
- Residential
- Active

## **BASIC FACTS**

MLS #: 202206442

Post Updated: 2022-07-22 13:42:40

Bathrooms: 3

**Lot size:** 438867 sq ft

**Price Per Acre:** \$ 33,746.90

Status: Active

Parcel Number: 202622

**Listing Type:** Excl. Right to Sell

Lot Size Acres: 10.075

URL:

https://lubbock.rapmls.com/scripts/mgrqispi.dll?APPNAME=Lubbock&PRGNAME=MLSLogin&ARC