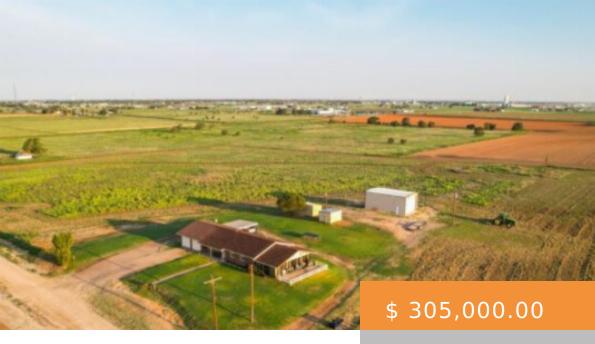

## VMWV+GR LITTLEFIELD, TX, USA

https://napperrealtyteam.com

Littlefield Country Property! Take a look at this beautiful home on 12 acres just South of Littlefield, TX in Lamb County! Well kept 2 bedroom 2 bath home with a large sunroom, 2 car garage and 2 car carport waiting for you to call HOME! The living area in this home...

## **BASIC FACTS**

Post Updated: 2022-10-\_

22 22:23:32

Bedrooms: 2

Bathrooms: 2 Area: 1589 sq ft

**Lot size:** 522720 sq ft **Price Per Acre:** \$ 25,416.67

**Price Per Square Foot:** 

\$ 191.94

Lot Size Acres: 12

Tax Annual Amount: \$ 3,100.00

**FEES & TAXES** 

**List Office Name:** United Country Real

Estate - M. Edwards Realty and Land

On Market: 1

Addition, Tract 84 & W/Pt Tract 85 12.0 ac

Tax Legal Description: College Heights