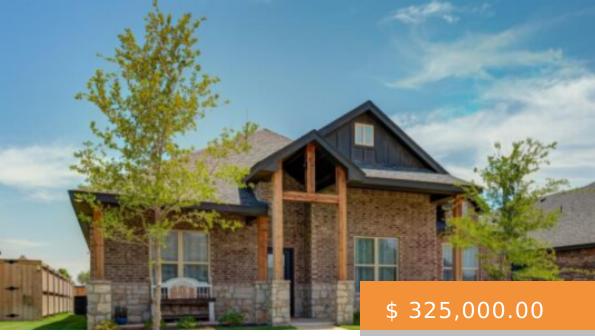

## 1303 ESSEX LN, WOLFFORTH, TX 79382, USA

https://napperrealtyteam.com

Welcome to this 3/2/2 + bonus space in Preston Manor! As you step inside, you'll find a warm and inviting atmosphere with modern touches throughout. An open-concept living area seamlessly connects the living room, dining area, and kitchen. The dining area, located adjacent to the living room, can easily accommodate...

- 3 beds
- 2 baths
- Single Family Residence
- Residential
- Active

## **BASIC FACTS**

MLS #: 202310150

Post Updated: 2023-08-01 22:41:06

**Bathrooms: 2** 

Lot size: 6227 sq ft

**Price Per Acre:** \$ 2,272,727.27

Status: Active

Parcel Number: R172526