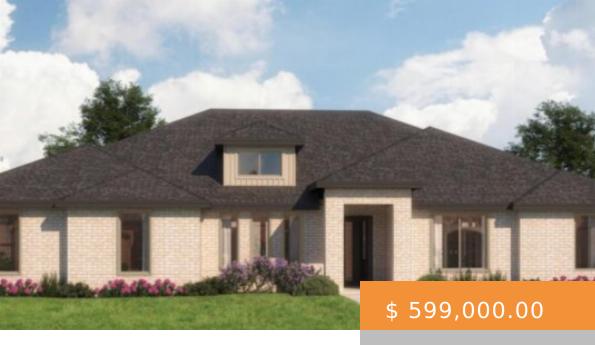

## 1049 COMANCHE RD, WILSON, TX 79381, USA

https://napperrealtyteam.com

This spacious home includes 4 bedrooms, 2.5 bathrooms, all while sitting on 1 acre of land located in The Palms neighborhood part of New Home ISD. This new construction is contemporary and spacious with unique ceilings and textural finishes, creating a high-impact design. The home features a large entry way...

## **BASIC FACTS**

MLS #: 202204057

Post Updated: 2022-07-21 14:00:18

Bathrooms: 3

**Lot size:** 43560 sq ft

**Price Per Acre:** \$ 599,000.00

Status: Active

Parcel Number: TAX ID NOT FOUND