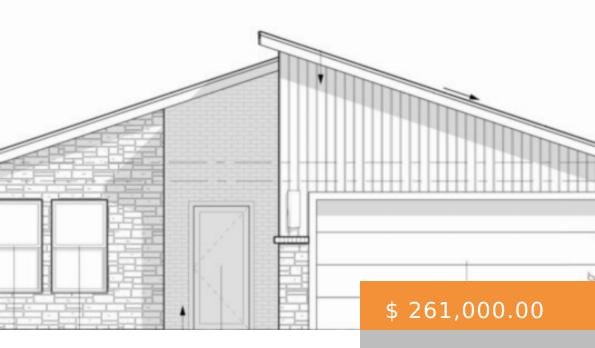

## 7730 95TH ST, LUBBOCK, TX 79424, USA

https://napperrealtyteam.com

BLACKROCK is proud to present the homes of Everest Heights, affordable homes with quality craftsmanship. You'll love the functional floorplans, each with a designers touch. This new neighborhood is right in the heart of Tiger Country. Located just north of 98th Street and east of Alcove. Don't miss these amazing...

- 3 beds
- 2 baths
- Single Family Residence
- Residential
- Active

## **BASIC FACTS**

MLS #: 202209768

Post Updated: 2022-09-03 12:31:46

Bathrooms: 2

Lot size: 5500 sq ft

Price Per Acre: \$ 2,066,508.31

Status: Active

Parcel Number: TAX ID NOT FOUND