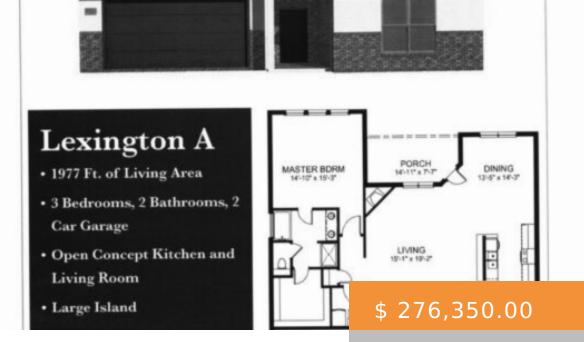

## 5810 WINFIELD AVE, LUBBOCK, TX 79424, USA

https://napperrealtyteam.com

This 1977sft 3/2/2 new homes has a open concept, liarge island, all gas fireplace, isolated master bedroom, large master closet, mud bench, 9ft ceilings, stainless steel appliances, granite tops, separate master shower, vinyl luxury plank flooring, 14 SEER electric AC, Bermuda sod and sprinkler is included in the front and...

## **BASIC FACTS**

MLS #: 202209847

**Post Updated:** 2022-09-03 18:15:49

Bathrooms: 2

Lot size: 6325 sq ft

**Price Per Acre:** \$ 1,903,236.91

Status: Active

Parcel Number: TAX ID NOT FOUND

## **FEES & TAXES**

Tax Annual Amount: \$ 7,383.00

Tax Legal Description: L 148 Escondido

Crossing