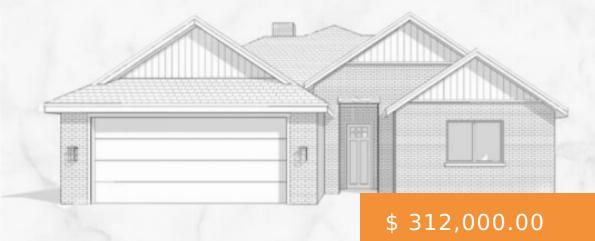

# 804 N 2nd

## **WOLFFORTH, TX 79382, USA**

BLACKROCK is proud to present homes in Iron Horse. Quality construction and functional floorplans, each with a designers touch. This new neighborhood is right in the heart of Tiger Country. Located just north of 82nd st and west of Marsh Sharp Freeway. Iron Horse is within walking distance of the...

#### **BASIC FACTS**

18 21:37:45

MLS #: 202202680 Date added: 07/18/22

Post Updated: 2022-07-

Bedrooms: 3

Lot size: 6496 sq ft Year built: 2022

Price Per Acre: \$

2,092,555.33 Price Per Square Foot: \$ 165.08