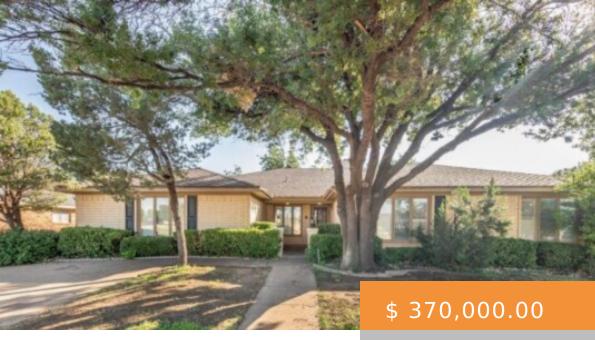

## 8011 WINSTON AVE, LUBBOCK, TX 79424, USA

https://napperrealtyteam.com

Location, Location, Location! Great Woodland Park 4 bedroom home with 3 full baths, Game Room, Workout/Art Room (or 5th bedroom), big rooms, isolated master suite! All new appliances! Home has original interior from 1980. Outstanding remodel potential! Priced accordingly. Bring all offers! New Roof 2018.

- 4 beds
- 3 baths
- Single Family Residence
- Residential
- Active

## **BASIC FACTS**

MLS #: 202212129

Post Updated: 2022-10-28 03:01:20

Bathrooms: 3

Lot size: 10800 sq ft

Price Per Acre: \$ 1,492,537.31

Status: Active

Parcel Number: R33914