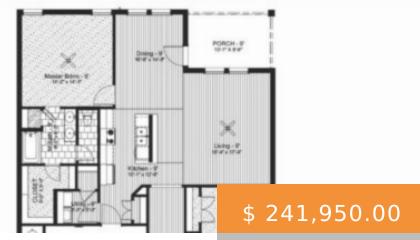

## **7811 95TH ST, LUBBOCK, TX 79424, USA**

https://napperrealtyteam.com

Affordable pricing, exceptional quality and construction. 3/2/2, open concept, Stainless steel Samsung appliances, designer granite countertops, luxury vinyl plank flooring and Mohawk carpet, 50 gallon water heater and the list goes on and on. A great opportunity to purchase a new home, in a great location and school district. Act...