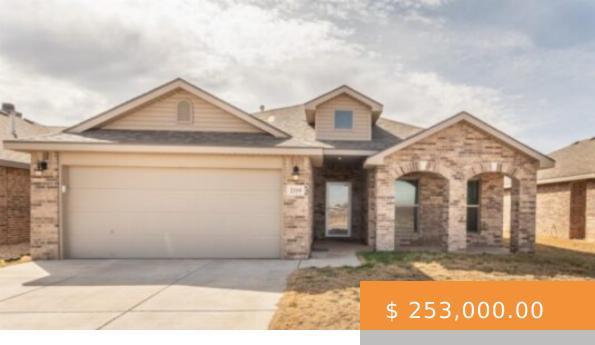

## 2319 143RD ST, LUBBOCK, TX 79423, USA

https://napperrealtyteam.com

Fantastic three bedroom, two bath, two car garage in Bell Farms. Wonderful open floor plan with nice large bedrooms. Granite counter tops in the kitchen and bathrooms. New carpet in the home!

- 3 heds
- 2 baths
- Single Family Residence
- Residential
- Active

## **BASIC FACTS**

MLS #: 202303141

Post Updated: 2023-04-17 18:50:58

**Bathrooms:** 2

Lot size: 6579 sq ft

Price Per Acre: \$ 1,675,496.69

Status: Active

Parcel Number: R333836