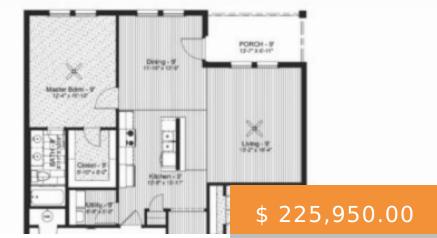

## 7735 95TH ST, LUBBOCK, TX 79424, USA

https://napperrealtyteam.com

Affordable pricing, exceptional quality and construction. 3/2/2, open concept, Stainless steel Samsung appliances, designer granite countertops, luxury vinyl plank flooring and Mohawk carpet, 50 gallon water heater and the list goes on and on. A great opportunity to purchase a new home, in a great location and school district. Act...

- 3 beds
- 2 haths
- Single Family Residence
- Recidential
- Active

## **BASIC FACTS**

MLS #: 202205433

Post Updated: 2022-07-21 20:18:02

**Bathrooms:** 2

Lot size: 7150 sq ft

**Price Per Acre:** \$ 1,376,904.33

Status: Active

Parcel Number: TAX ID NOT FOUND