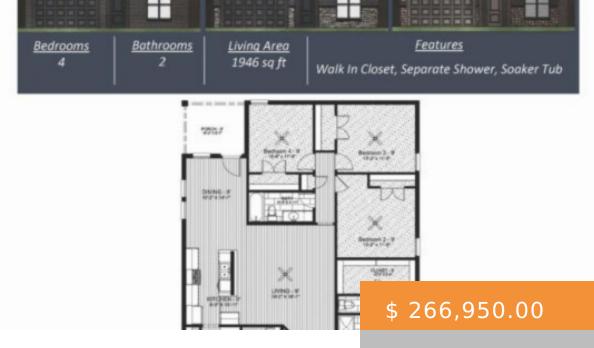

## 7902 96TH ST, WOLFFORTH, TX 79382, USA

https://napperrealtyteam.com

Affordable pricing, exceptional quality and construction. 4/2/2, open concept, Stainless steel Samsung appliances, designer granite countertops, luxury vinyl plank flooring and Mohawk carpet, 50 gallon water heater and the list goes on and on. A great opportunity to purchase a new home, in a great location and school district. Act...

## **BASIC FACTS**

MLS #: 202205461

Post Updated: 2022-07-21 20:19:53

Bathrooms: 2

Lot size: 5500 sq ft

Price Per Acre: \$ 2,113,618.37

Status: Active

Parcel Number: TAX ID NOT FOUND