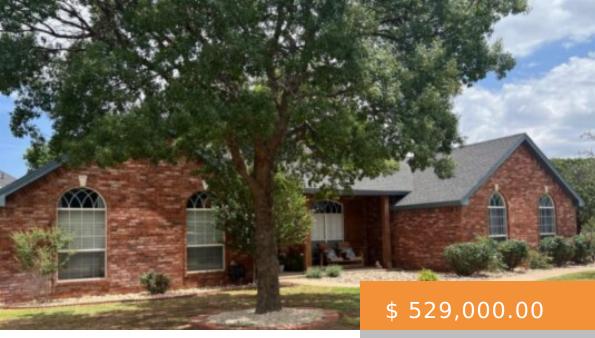

## 8408 COUNTY RD 6910, LUBBOCK, TX 79407, USA

https://napperrealtyteam.com

Llano Estates on .75 acres. House has a barn that is bricked on all four sides and is 1344 sq ft. This house has 4 bedrooms, 2.5 bathrooms, great living area with updated kitchen. Lots of yard for kids to run and play. Room in yard for a pool.

## **BASIC FACTS**

MLS #: 202207029

Post Updated: 2022-07-19 17:22:12

Bathrooms: 3

Lot size: 23324 sq ft

**Price Per Acre:** \$ 988,046.32

Status: Active

Parcel Number: R142770