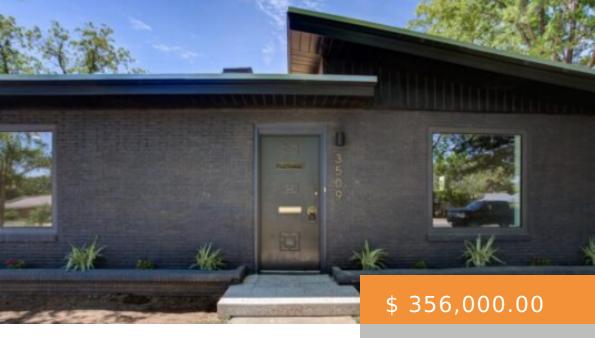

## 3509 42ND ST, LUBBOCK, TX 79413, USA

https://napperrealtyteam.com

Come see this fully remodeled modern home with character and historic charm. It features tons of windows with natural light, 4 bedrooms, 3 baths, 2 car garage, 2+ living areas, a heated and cooled enclosed patio, lots of storage, a large backyard with newly poured concrete, welded fence and a...

## **BASIC FACTS**

| MLS #: 202207457                               | Date added: 07/19/22                                                            |
|------------------------------------------------|---------------------------------------------------------------------------------|
| <b>Post Updated:</b> 2022-07-<br>19 17:58:24   | Bedrooms: 4                                                                     |
| Bathrooms: 3                                   | <b>Area:</b> 2855 sq ft                                                         |
| Lot size: 9750 sq ft                           | Year built: 1955                                                                |
| <b>Price Per Acre:</b> \$<br>1,590,705.99      | Price Per Square Foot: \$ 124.69                                                |
| Status: Active                                 | Type: Single Family Residence                                                   |
| Parcel Number:<br>R122746                      | Sqft Source: Measured                                                           |
| Proposed Financing:<br>Cash,Conventional,FHA,V | <b>Rural Property:</b> City Water,Curbs/Gutters,Fenced                          |
| Subdivision Name: 308                          | Title Company: Service Title 84th                                               |
| Transaction Type: Sale                         | Architectural Style: Contemporary                                               |
| <b>Building Area Total:</b><br>2855 sq ft      | Condition of Sale: Traditional Sale                                             |
| <b>County Or Parish:</b><br>Lubbock            | Days On Market: 6                                                               |
| Existing Lease Type:<br>Net                    | Listing Type: Excl. Right to Sell                                               |
| List Office Name:<br>RE/MAX Lubbock            | Lot Size Acres: 0.2238                                                          |
| On Market: 1                                   | <b>URL:</b><br>https://lubbock.rapmls.com/scripts/mgrqispi.dll?APPNAME=Lubbock& |