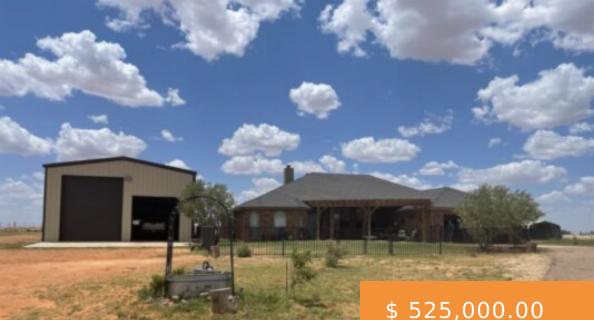

## 19914 COUNTY RD 2340, LUBBOCK, TX 79423, USA

Looking for your own little Ponderosa??? Look no farther because this could be it in the Lubbock Cooper School district on 10 acres. Featuring 4 bedrooms with 3 full baths, 2 car garage, huge country kitchen with island, granite counter tops, walkin pantry, breakfast bar plus top of the line...

## **BASIC FACTS**

| MLS #: 202206710                                                              | Date added: 07/22/22                                                            |
|-------------------------------------------------------------------------------|---------------------------------------------------------------------------------|
| <b>Post Updated:</b> 2022-07-22 17:36:45                                      | Bedrooms: 4                                                                     |
| Bathrooms: 3                                                                  | Area: 2796 sq ft                                                                |
| <b>Lot size:</b> 435600 sq ft                                                 | Year built: 2003                                                                |
| <b>Price Per Acre:</b> \$ 52,500.00                                           | Price Per Square Foot: \$ 187.77                                                |
| Status: Active                                                                | Type: Single Family Residence                                                   |
| Parcel Number:<br>R155184                                                     | Sqft Source: Appraiser                                                          |
| Proposed Financing:<br>Cash,Conventional,FHA,V                                | <b>Rural Property:</b> Electric,Horses,LPG,No City Taxes,Private Water,Se<br>A  |
| Subdivision Name: 1147Title Company: Service Title 84th                       |                                                                                 |
| Transaction Type: Sale                                                        | Architectural Style: Traditional                                                |
| <b>Building Area Total:</b><br>2472 sq ft                                     | Condition of Sale: Traditional Sale                                             |
| <b>County Or Parish:</b><br>Lubbock                                           | Days On Market: 29                                                              |
| Existing Lease Type:<br>Net                                                   | Listing Type: Excl. Right to Sell                                               |
| List Office Name:<br>Berkshire Hathaway<br>HomeServices Premier<br>Properties | Lot Size Acres: 10                                                              |
| On Market: 1                                                                  | <b>URL:</b><br>https://lubbock.rapmls.com/scripts/mgrqispi.dll?APPNAME=Lubbock& |