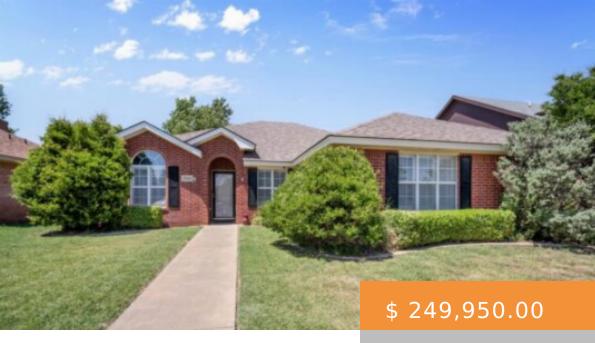

## 2908 89TH ST, LUBBOCK, TX 79423, USA

https://napperrealtyteam.com

This 4 bedroom/ 2 bath/ 2 car rear-entry garage has charm, character and updates. The living room is large and has a cathedral ceiling. It also has a den w/ a corner fireplace. Both of these rooms have vinyl plank flooring. The kitchen has an island w/ granite counter top,...

- 4 beds
- 2 baths
- Single Family Residence
- Residential
- Active

## **BASIC FACTS**

MLS #: 202309180 Date added: 07/14/23

Post Updated: 2023-07-

14 11:10:04

Bedrooms: 4

Lot size: 6300 sq ft Year built: 1998

Price Per Acre: \$

**Price Per Square Foot:** \$ 124.73