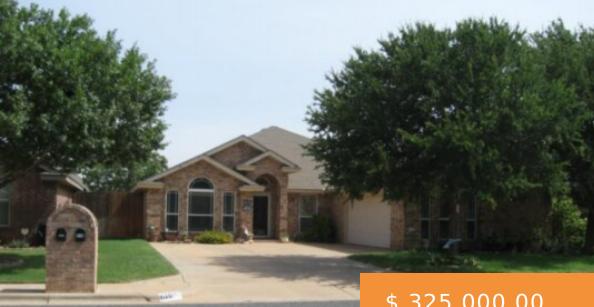

## 610 N 8TH ST, WOLFFORTH, TX 79382, USA

So much to like about this Frenship Schools area home.Near: dog park, Preston Manor Activity Center(purchase membership), walking trails, Post Office, Library, several worship centers. close to the loop.Tall ceilings 2 living areas, 4 bedrooms, 2 baths. Gardener's paradise with raised enclosed flower beds, alleyway for vegetables or other plantings....

## \$ 325,000.00

## **BASIC FACTS**

MLS #: 202206317

Post Updated: 2022-07-22 13:25:20

Bathrooms: 2

Lot size: 6710 sq ft

Price Per Acre: \$ 2,110,389.61

Status: Active

Parcel Number: R307204

Zoning Description: Single Family

Subdivision Name: 22A

Transaction Type: Sale

Building Area Total: 2438 sq ft

County Or Parish: Lubbock

Directions: East off 179 onto 6th St, left(south) to McMillan, right(east) onto 8th St