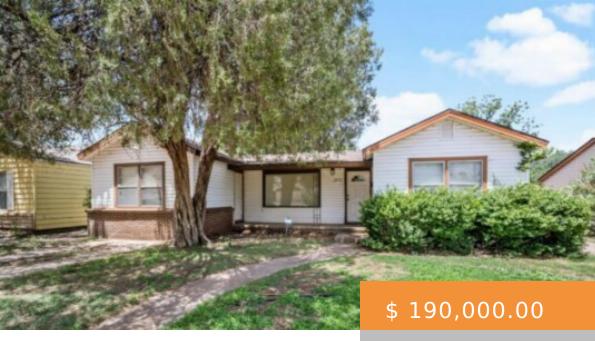

## 3418 28TH ST, LUBBOCK, TX 79410, USA

https://napperrealtyteam.com

Great home in the medical district close to Texas Tech University! This home boasts two large living spaces with the kitchen central to both. There is an isolated room across from the main living room that also has an exterior door. Great home or investment potential!

- 3 heds
- 2 haths
- Single Family Residence
- Recidential
- Active

## **BASIC FACTS**

Post Updated: 2022-07- \_

20 20:14:10 Bedrooms: 3

**Bathrooms:** 2 **Area:** 1492 sq ft

**Lot size:** 7950 sq ft **Year built:** 1950

Price Per Acre: \$

1,041,095.89 **Price Per Square Foot:** \$ 127.35