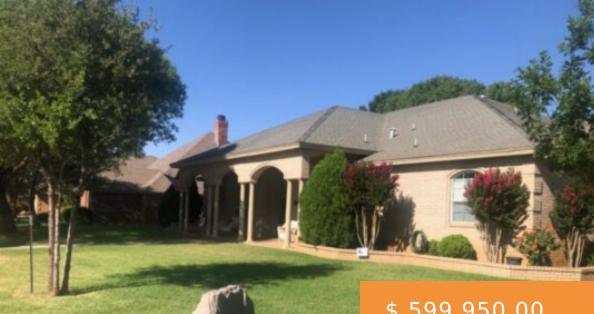

## 8602 QUITMAN AVE, LUBBOCK, TX 79424, USA

Wonderful family home custom built features 4 bedrooms 3.5 baths. high end appliances and lighting fixtures, lots of architectural features. Sets on .6282 acre corner lot fully landscaped with mature trees and shrubs, automatic sprinkler system 37'length x 24 width' salt water pool, outdoor kitchen and entertainment areas, Separate mother...

# \$ 599,950.00

### **BASIC FACTS**

| <b>MLS #:</b><br>202207154                                  | Date added: 07/20/22                      |
|-------------------------------------------------------------|-------------------------------------------|
| Post Updated:<br>2022-07-20<br>20:36:28                     | Bedrooms: 4                               |
| Bathrooms: 4                                                | <b>Area:</b> 3300 sq ft                   |
| <b>Lot size:</b> 27365<br>sq ft                             | Year built: 2005                          |
| <b>Price Per Acre:</b><br>\$ 955,030.25                     | Price Per Square Foot: \$ 181.80          |
| Status: Active                                              | Type: Single Family Residence             |
| Parcel Number:<br>R30561                                    | Sqft Source: Seller                       |
| Zoning<br>Description:<br>Single Family                     | Proposed Financing: Cash,Conventional,VA  |
| Rural Property:<br>Fenced,Private<br>Water,Septic<br>System | Storage Shed: Yes                         |
| Subdivision<br>Name: 731                                    | Title Company: Western Title              |
| Transaction<br>Type: Sale                                   | Architectural Style: 1 Story, Traditional |
| <b>Building Area</b><br>Total: 3300 sq ft                   | Condition of Sale: Traditional Sale       |