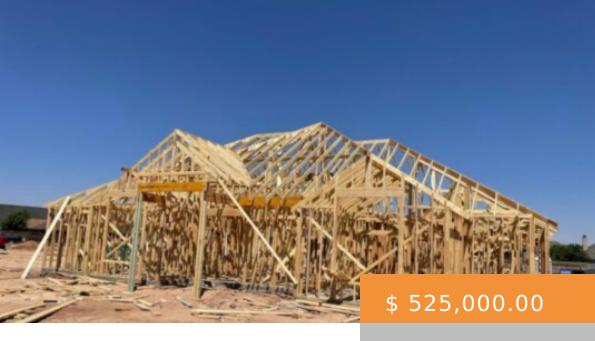

## 1306 N 14TH ST, WOLFFORTH, TX 79382, USA

https://napperrealtyteam.com

Wonderful new build by Greystone Homes located in Frenship ISD. This open concept home features 4 bedrooms, 3 full baths and a 2 car garage. This great home also has a space for an office or study. Don't miss the basement as well. Designer touches throughout this home include modern...

- 4 beds
- 3 haths
- Single Family Residence
- Recidential
- Active

## **BASIC FACTS**

MLS #: 202208135

Post Updated: 2022-07-31 04:26:27

Bathrooms: 3

Lot size: 8250 sq ft

**Price Per Acre:** \$ 2,771,911.30

Status: Active

Parcel Number: R172333