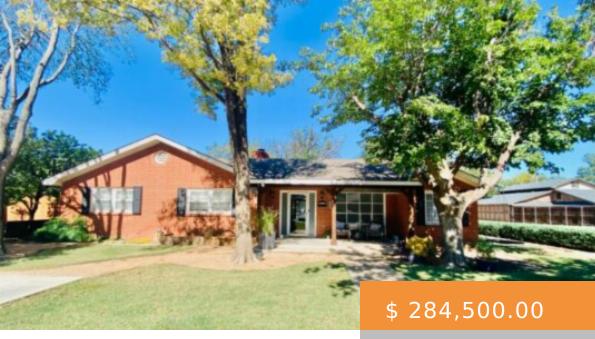

## 4802 10TH ST, LUBBOCK, TX 79416, USA

https://napperrealtyteam.com

Arrange your showing today for this brick corner house on the edge of Rush and only minutes away walking distance from Rush Elementary. Home has been updated by the current owners since 2015 including: gas line from house replaced, sewer line replaced, air conditioning unit replaced, outdoor kitchen added with...

- 3 beds
- 2 baths
- Single Family Residence
- Residential
- Active

## **BASIC FACTS**

MLS #: 202212116

Post Updated: 2022-10-28 02:53:30

Bathrooms: 2

Lot size: 9750 sq ft

**Price Per Acre:** \$ 1,271,224.31

**Status:** Active

Parcel Number: R70062