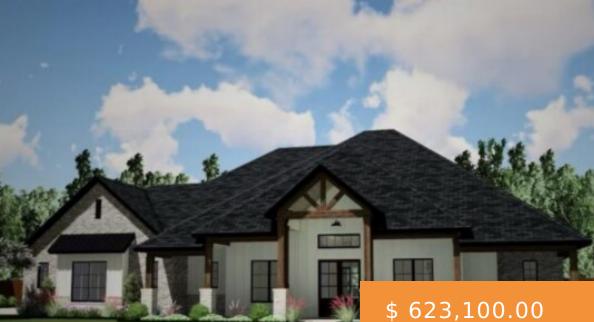

## 19108 COUNTY RD 2240, LUBBOCK, TX 79423, USA

Just Now under Construction in the very sought after Cooper Manor Subdivision, Within the Cooper school distric, This home is being built by the highly sought after builder DTI Construction, This home will feature a Huge Living room and patio area perfect for entertaining, 4 amazing sized rooms with 3...

## **BASIC FACTS**

| MLS #: 202212195                                | Date added: 10/30/22                                                            |
|-------------------------------------------------|---------------------------------------------------------------------------------|
| <b>Post Updated:</b> 2022-10-<br>30 12:32:31    | Bedrooms: 4                                                                     |
| Bathrooms: 3                                    | <b>Area:</b> 3100 sq ft                                                         |
| <b>Lot size:</b> 54717 sq ft                    | Year built: 2023                                                                |
| <b>Price Per Acre:</b> \$ 496,059.23            | Price Per Square Foot: \$ 201.00                                                |
| Status: Active                                  | Type: Single Family Residence                                                   |
| Parcel Number:<br>R337273                       | Sqft Source: Builder                                                            |
| Proposed Financing:<br>Cash,Conventional,FHA,V/ | Subdivision Name: 1142                                                          |
| <b>Title Company:</b> Hub<br>City Title         | Transaction Type: Sale                                                          |
| Architectural Style: 1<br>Story                 | Building Area Total: 3100 sq ft                                                 |
| Condition of Sale:<br>Traditional Sale          | County Or Parish: Lubbock                                                       |
| Days On Market: 1                               | Directions: address will take you directly to property                          |
| Existing Lease Type:<br>Net                     | Listing Type: Excl. Right to Sell                                               |
| List Office Name: Real<br>Broker, LLC           | Lot Size Acres: 1.2561                                                          |
| On Market: 1                                    | <b>URL:</b><br>https://lubbock.rapmls.com/scripts/mgrqispi.dll?APPNAME=Lubbock& |