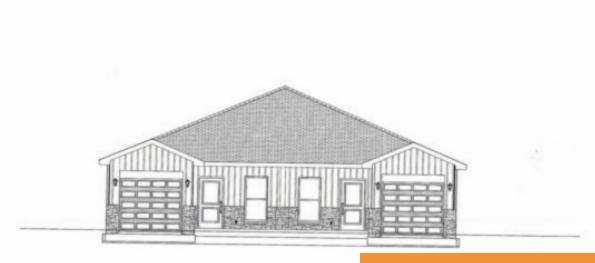

## 2002 UPLAND AVE, LUBBOCK, TX 79407, USA

https://napperrealtyteam.com

will be brand new duplex town homes can buy one side or both. Granite counter tops in kitchen modern vanities in bathrooms, laundry room, covered front and back porch.

## \$ 179,990.00

- 3 beds
- 2 baths
- Townhouse
- Residentia
- Active

## **BASIC FACTS**

| MLS #: 202212231                                | Date added: 11/01/22                                                            |
|-------------------------------------------------|---------------------------------------------------------------------------------|
| <b>Post Updated:</b> 2022-11-<br>01 23:37:21    | Bedrooms: 3                                                                     |
| Bathrooms: 2                                    | <b>Area:</b> 1250 sq ft                                                         |
| Lot size: 3136 sq ft                            | Year built: 2023                                                                |
| <b>Price Per Acre:</b> \$ 2,499,861.11          | Price Per Square Foot: \$ 143.99                                                |
| Status: Active                                  | Type: Townhouse                                                                 |
| Parcel Number: TAX ID<br>NOT FOUND              | Sqft Source: Builder                                                            |
| Proposed Financing:<br>Cash,Conventional,FHA,V/ | A Subdivision Name: 701                                                         |
| Title Company: Hub<br>City Title                | Transaction Type: Sale                                                          |
| Architectural Style: 1<br>Story,Traditional     | Building Area Total: 1250 sq ft                                                 |
| Condition of Sale:<br>Traditional Sale          | County Or Parish: Lubbock                                                       |
| Days On Market: 1                               | Directions: turn south off 19th onto upland will be first left on your          |
| Existing Lease Type:<br>Net                     | Listing Type: Excl. Right to Sell                                               |
| List Office Name:<br>Lubbock Discount Realty    | Lot Size Acres: 0.072                                                           |
| On Market: 1                                    | <b>URL:</b><br>https://lubbock.rapmls.com/scripts/mgrqispi.dll?APPNAME=Lubbock& |