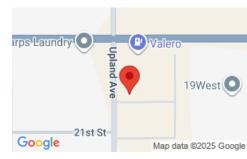

## 2002 UPLAND AVE, LUBBOCK, TX 79407, USA

https://napperrealtyteam.com

will be brand new duplex town homes can buy one side or both. Granite counter tops in kitchen modern vanities in bathrooms, laundry room, covered front and back porch.

## **BASIC FACTS**

| MLS #: 202212231                                | Date added: 11/01/22                                                            |
|-------------------------------------------------|---------------------------------------------------------------------------------|
| <b>Post Updated:</b> 2022-11-<br>01 23:37:21    | Bedrooms: 3                                                                     |
| Bathrooms: 2                                    | <b>Area:</b> 1250 sq ft                                                         |
| Lot size: 3136 sq ft                            | Year built: 2023                                                                |
| <b>Price Per Acre:</b> \$ 2,499,861.11          | Price Per Square Foot: \$ 143.99                                                |
| Status: Active                                  | Type: Townhouse                                                                 |
| Parcel Number: TAX ID<br>NOT FOUND              | Sqft Source: Builder                                                            |
| Proposed Financing:<br>Cash,Conventional,FHA,V/ | A Subdivision Name: 701                                                         |
| Title Company: Hub<br>City Title                | Transaction Type: Sale                                                          |
| Architectural Style: 1<br>Story,Traditional     | Building Area Total: 1250 sq ft                                                 |
| Condition of Sale:<br>Traditional Sale          | County Or Parish: Lubbock                                                       |
| Days On Market: 1                               | Directions: turn south off 19th onto upland will be first left on your          |
| Existing Lease Type:<br>Net                     | Listing Type: Excl. Right to Sell                                               |
| List Office Name:<br>Lubbock Discount Realty    | Lot Size Acres: 0.072                                                           |
| On Market: 1                                    | <b>URL:</b><br>https://lubbock.rapmls.com/scripts/mgrqispi.dll?APPNAME=Lubbock& |