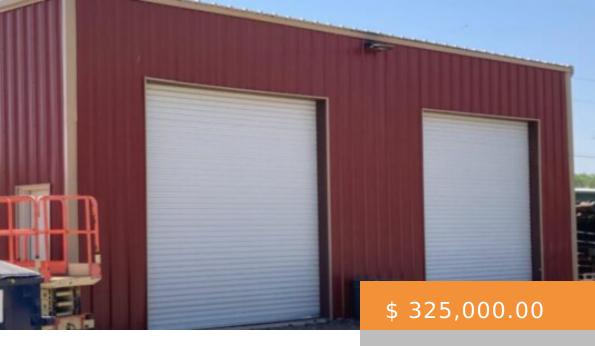

## 14303 F M 179, WOLFFORTH, TX 79382, USA

https://napperrealtyteam.com

Over 1 and half acres with shops, garages and more. Largest shop is 30x40 16ft with 2 overhead doors, LED lighting 3 phase elect on site and Stack yard area. 2950 SF mobile home 2 living areas 3 bed room 3 baths (1 being completed) Huge Kitchen ready for any...

None

Fenced, No City

Taxes,Outbuilding(s),Septic Storage Shed: Yes System, Shop

Subdivision Name: 1105 Title Company: Hub City Title

Transaction Type: Sale Architectural Style: 1 Story

Barns: Yes

**Building Area Total:** 2950 sq ft