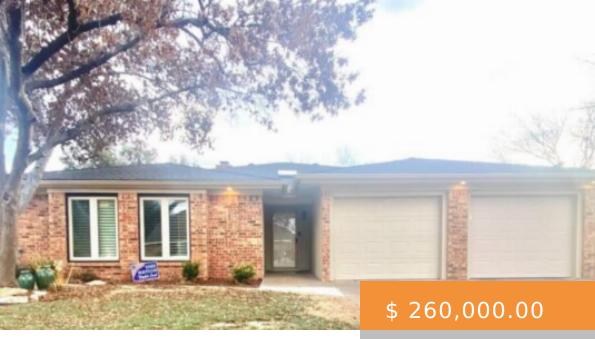

## 3613 90TH ST, LUBBOCK, TX 79423, USA

https://napperrealtyteam.com

Arrange your showing today for this gem located in Raintree. This property has been meticulously maintained throughout the years. The exterior features mature trees, landscaping and a dog run located in the backyard perfect for the family with pets. The interior has been rigorously maintained as well featuring skylights, special...

- 3 beds
- 2 baths
- Single Family Residence
- Residential
- Active

BASIC FACTS

Post Updated: 2023-01-

03 17:12:46

Bedrooms: 3

**Bathrooms:** 2 **Area:** 2226 sq ft

**Lot size:** 6600 sq ft **Year built:** 1979

**Price Per Acre:** \$

1,716,171.62

**Price Per Square Foot:** \$ 116.80

**Status:** Active **Type:** Single Family Residence

Parcel Number: R90480 Sqft Source: Tax NotAutoPopulated

**Proposed Financing:** 