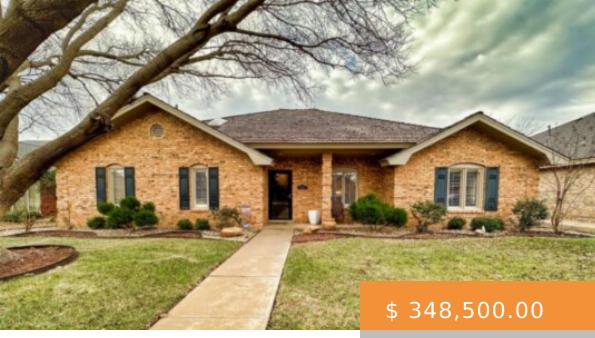

## 5513 83RD ST, LUBBOCK, TX 79424, USA

https://napperrealtyteam.com

Welcome to the tranquil Castleridge neighborhood. This 3/2/2 home is just what you've been looking for. With rear entry garage, office space, backyard built for entertaining and lots of room to spread out you'll find everything you need right here. The updated kitchen is a cooks dream with custom touches...

- 3 beds
- 2 baths
- Single Family Residence
- Residential
- Active

## **BASIC FACTS**

MLS #: 202300103

Post Updated: 2023-01-06 02:29:29

Bathrooms: 2

Lot size: 7480 sq ft

**Price Per Acre:** \$ 2,029,702.97

Status: Active

Parcel Number: R66335