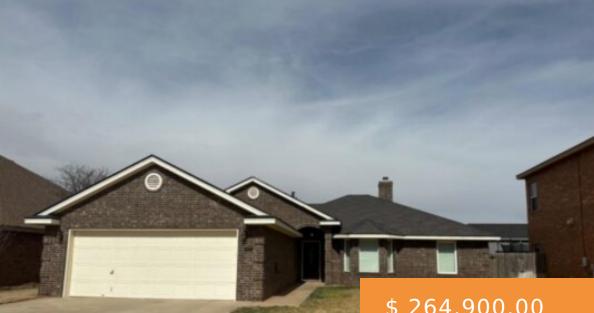

## 610 7TH ST, WOLFFORTH, TX 79382, USA

Great home that won't be on the market for long! Has new paint all new carpet 2-26-23 Come check out this 3 bedroom, 2 bath, 2 car garage in Wolfforth that is move in ready for its new owners. Home has an open floor plan great for entertaining! Spacious master...

## \$ 264,900<u>.00</u>

## **BASIC FACTS**

| MLS #: 202302483                               | Date added: 04/17/23                                                            |
|------------------------------------------------|---------------------------------------------------------------------------------|
| <b>Post Updated:</b> 2023-04-<br>17 16:44:39   | Bedrooms: 3                                                                     |
| Bathrooms: 2                                   | <b>Area:</b> 1681 sq ft                                                         |
| Lot size: 6820 sq ft                           | Year built: 2008                                                                |
| <b>Price Per Acre:</b> \$<br>1,691,570.88      | Price Per Square Foot: \$ 157.58                                                |
| Status: Active                                 | Type: Single Family Residence                                                   |
| Parcel Number:<br>R307243                      | Sqft Source: Tax Data                                                           |
| Proposed Financing:<br>Cash,Conventional,FHA,V | Subdivision Name: 22D                                                           |
| <b>Title Company:</b> Hub<br>City Title        | Transaction Type: Sale                                                          |
| Architectural Style: 1<br>Story                | Building Area Total: 1681 sq ft                                                 |
| Condition of Sale:<br>Traditional Sale         | County Or Parish: Lubbock                                                       |
| Days On Market: 55                             | Directions: https://maps.app.goo.gl/fxYeKVNKzhGBfS3J6?g_st=i                    |
| Eating Area Flooring:<br>Tile                  | Existing Lease Type: Net                                                        |
| Garage Spaces: 2                               | Listing Type: Excl. Right to Sell                                               |
| List Office Name: Keller<br>Williams Realty    | Lot Size Acres: 0.1566                                                          |
| On Market: 1                                   | <b>URL:</b><br>https://lubbock.rapmls.com/scripts/mgrqispi.dll?APPNAME=Lubbock& |