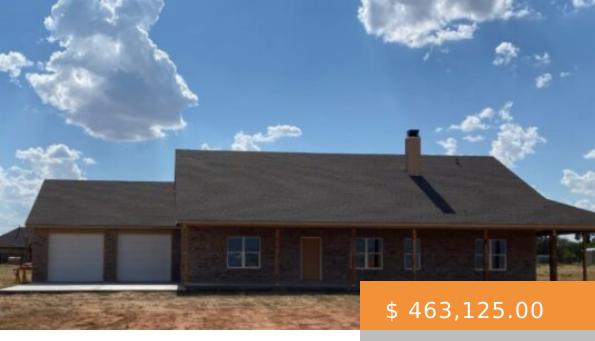

## 5907 N PRIVATE RD 3310, IDALOU, TX 79329, USA

https://napperrealtyteam.com

4 bedroom 2 bath 2 car garage, Treasure Find In Idalou!! New construction with all the extras!! Gorgeous Wrap Around Porch!! In Country with wide open views- but walk to schools!! Custom Cabinets, Granite, Marble vanities, Open Concept 10 ft ceilings in living and Kitchen areas, Isolated Master with awesome...

## **BASIC FACTS**

MLS #: 202207456

Post Updated: 2022-07-19 17:29:18

**Bathrooms:** 2

**Lot size:** 43560 sq ft

**Price Per Acre:** \$ 463,125.00

Status: Active

Parcel Number: R310401