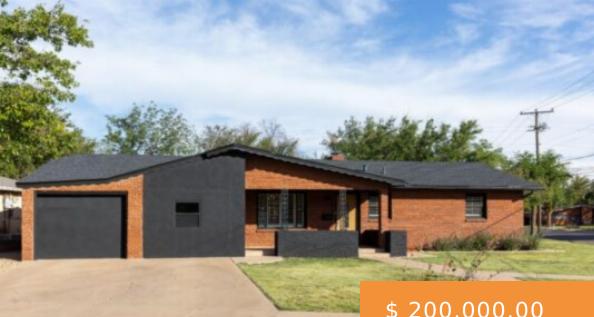

## 311 N 16TH ST, LAMESA, TX 79331, USA

This Mid-Century Modern Masterpiece has been lovingly renovated from the freshly installed laminate floors to the brand new roof. Step into this work of art to find contemporary colors, designer fixtures, new stainless steel appliances and creative custom touches throughout. You'll find fun, lifebreathing surprises throughout the home from the...

## \$ 200,000.00