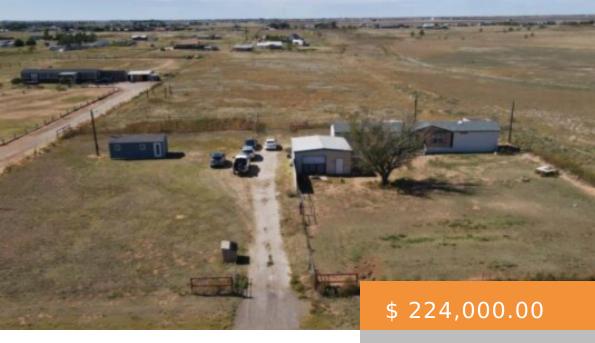

## 512 F M 2378, LUBBOCK, TX 79407, USA

https://napperrealtyteam.com

Absolutely NO Children allowed at showings! West Texas Dream Property! 5.22 acres Fully Fenced with pipe H-braces on all corners and the entrance to the back half of the property with barbless wire fencing is ready for a new owner with livestock! This beautiful property has a well taken care...

## **BASIC FACTS**

MLS #: 202110475

Post Updated: 2022-07-19 18:51:43

**Bathrooms:** 2

**Lot size:** 227383 sq ft

**Price Per Acre:** \$ 42,911.88

**Status:** Active

Parcel Number: R333592

**Proposed Financing:** Cash, Conventional

Storage Shed: Yes

**Title Company:** Hub City Title **Building Area Total:** 1360 sq ft

County Or Parish: Lubbock

Listing Type: Excl. Right to Sell

Lot Size Acres: 5.22