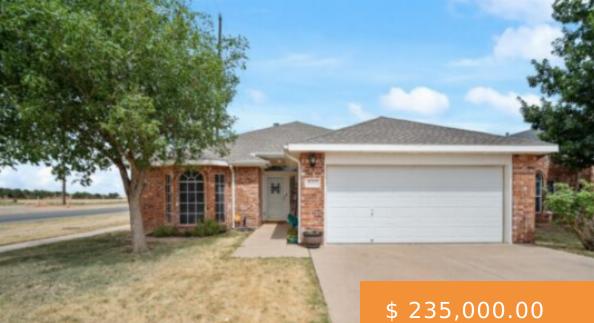

# **532 N KLINE AVE, LUBBOCK, TX 79416, USA**

Great Home, Great area, Great Schools, don't miss this wonderful 3/2/2 in Shadow Hills. This home is just down the street from Shadow Hills Golf Course. This home has an inviting open layout inliving/dining/kitchen. Living room includes a cozy corner fireplace. 3 spacious bedrooms including an isolated Master suite. Don't...

## **BASIC FACTS**

MLS #: 202207898

Post Updated: 2022-07-20 16:44:07 Bathrooms: 2 Lot size: 43560 sq ft Price Per Acre: \$ 235,000.00 Status: Active Parcel Number: R301865 Zoning Description: Single Family Storage Shed: Yes Title Company: Hub City Title Architectural Style: 1 Story,Traditional