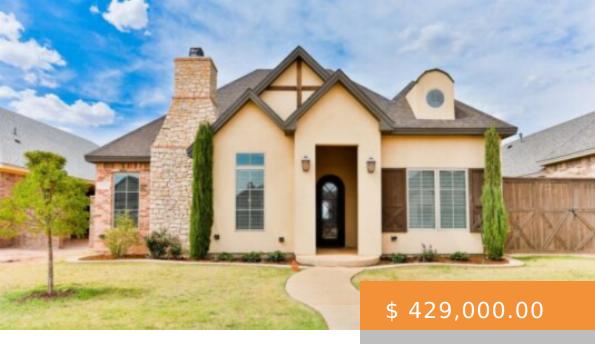

## 5308 112TH ST, LUBBOCK, TX 79424, USA

https://napperrealtyteam.com

Luxurious and spacious garden home nestled in the highly desirable Abbey Glen neighborhood. Gorgeous entry with custom iron door leads you to the beautiful and open living room with soaring ceilings, anchored by a floor to ceiling stone fireplace, and charming wood floors. The elegant kitchen is any entertainer's or...

- 3 heds
- 2 haths
- Single Family Residence
- Residential
- Active

## **BASIC FACTS**

MLS #: 202207610

Post Updated: 2022-07-23 19:08:04

**Bathrooms:** 2

Lot size: 6960 sq ft

**Price Per Acre:** \$ 2,684,605.76

Status: Active

Parcel Number: R329337