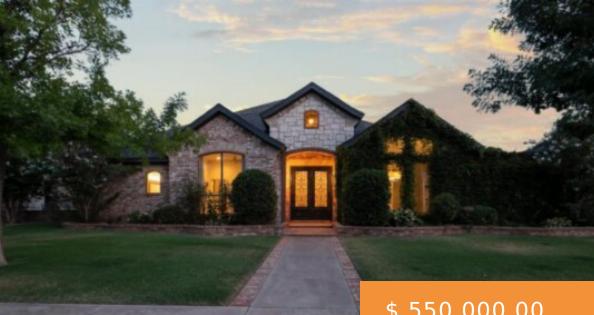

## 6021 89TH ST, LUBBOCK, TX 79424, USA

Take a look at this stunning property located in the highly desired The Oaks at Regal Park! You will be greeted by gorgeous landscaping and impressive windows across the front. Step inside the wrought iron doors to be wowed by 12.5 foot ceilings with custom moldings, high-end fixtures, gas fireplace,...

## \$ 550,000.00