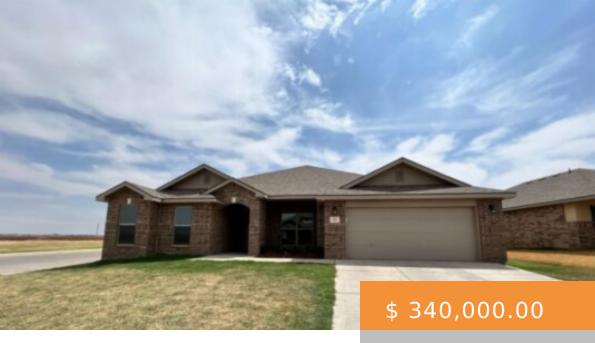

## 2101 143RD ST, LUBBOCK, TX 79423, USA

https://napperrealtyteam.com

YOUR SEARCH IS OVER!! Gorgeous 4/3/2 on a corner lot in Bell Farms. This home is located in a family friendly neighborhood that makes it great for a growing family. Just a few steps away from the park. Featuring 4 full bedrooms, a office/bonus room, and 2 masters. One master...

## BASIC FACTS

Post Updated: 2023-07-

12 16:53:42

**Bedrooms:** 4

**Bathrooms:** 3 **Area:** 2345 sq ft

**Lot size:** 8850 sq ft **Year built:** 2019

Price Per Acre: \$

Price Per Square Foot: \$ 144.99