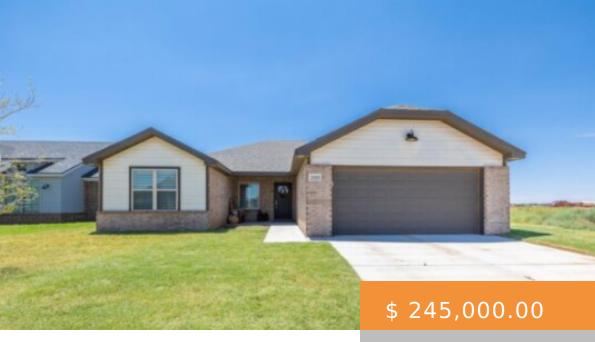

## 2917 138TH ST, LUBBOCK, TX 79423, USA

https://napperrealtyteam.com

This beautiful 3/2 home in Viridian is ready for its new family! With its open floor plan, great back yard and with in walking distance to Cooper East what more could you ask for? Call your favorite Realtor today!

- 3 heds
- 2 baths
- Single Family Residence
- Recidential
- Active

## **BASIC FACTS**

MLS #: 202308806

Post Updated: 2023-07-15 21:44:00

**Bathrooms:** 2

Lot size: 6477 sq ft

**Price Per Acre:** \$ 1,647,612.64

Status: Active

Parcel Number: TAX ID NOT FOUND