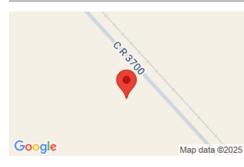

## 19802 CO RD 3700, SLATON, TX 79364, USA

Looking for acreage? Tired of high taxes? Want to get out of town to the peaceful country? Then check out this charming Farmhouse on 2.24 acres with a great set up for lots of animals! Plus, no known restrictions! This great country property is just what you've been looking for,...

Subdivision Name: 1030

Transaction Type: Sale

Building Area Total: 2197 sq ft

County Or Parish: Lubbock

**Directions:** Take Hwy. 84 To Slaton, Take Fm 400 Exit, Turn Left, Turn Right In Front Of Bj Liqu Before 2nd Railroad Tracks, Go .3 Miles