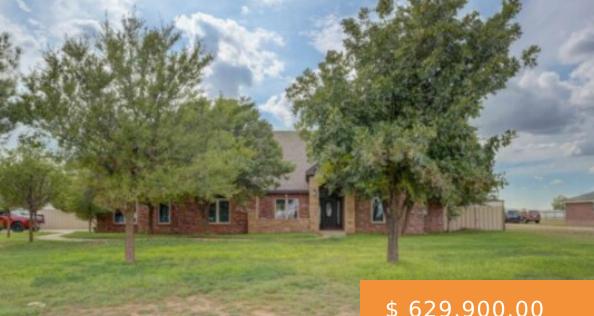

## 12108 FM179, WOLFFORTH, TX 79382, USA

This 4/3.1/3 on 1 acre w/2400sf SHOP in Frenship ISD is a RARE find with too many possibilities to list! Walk into spacious living room w/stone fireplace, special ceilings & crown molding. Kitchen offers island, breakfast bar, SS appliances & walk-in pantry w/breakfast nook & formal dining area. Master bedroom...

## \$ 629,900.00

## **BASIC FACTS**

| MLS #: 202211811                                                                                                                                                 | Date added: 10/20/22                         |
|------------------------------------------------------------------------------------------------------------------------------------------------------------------|----------------------------------------------|
| <b>Post Updated:</b> 2022-10-20<br>04:05:54                                                                                                                      | Bedrooms: 4                                  |
| Bathrooms: 4                                                                                                                                                     | <b>Area:</b> 3314 sq ft                      |
| <b>Lot size:</b> 43560 sq ft                                                                                                                                     | Year built: 2004                             |
| Price Per Acre: \$ 629,900.00                                                                                                                                    | Price Per Square Foot: \$ 190.07             |
| Status: Active                                                                                                                                                   | Type: Single Family Residence                |
| Parcel Number: R54059                                                                                                                                            | Sqft Source: Measured                        |
| <b>Zoning Description:</b> Single<br>Family                                                                                                                      | Proposed Financing: Cash,Conventional,FHA,VA |
| <b>Rural Property:</b><br>Electric,Fenced,Horses,Irrigation<br>System,Private Sewer,Private<br>Water,Septic System,Shop                                          | <b>Subdivision Name:</b> 762                 |
| Title Company:<br>LubbockAbstract 82nd                                                                                                                           | Transaction Type: Sale                       |
| Architectural Style: 1<br>Story,Ranch,Traditional                                                                                                                | Building Area Total: 2975 sq ft              |
| Condition of Sale: Traditional Sale                                                                                                                              | County Or Parish: Lubbock                    |
| <b>Directions:</b> 1585 to FM 179,<br>North to property on west side<br>of FM179. Alternate route 82nd<br>St. to Dowden Road, south on<br>Dowden Rd to property. | Eating Area Flooring: Tile                   |
| Existing Lease Type: Net                                                                                                                                         | Listing Type: Excl. Right to Sell            |