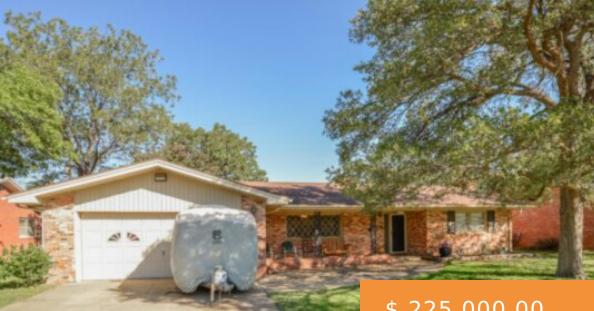

## 2328 55TH ST, LUBBOCK, TX 79412, USA

Come home to this sharp 3 bedroom, 2 bath home with two living and two dining areas that are multifunctional. Relax in the wood-beamed living area with a beautiful fireplace and built-in bookshelves. Nicely landscaped with a large covered patio and pergola for entertaining along with a big back yard.

## \$ 225,000.00