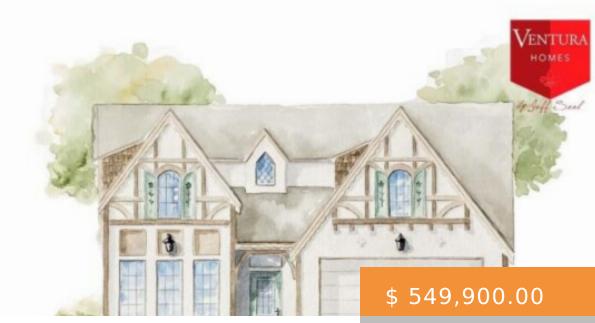

## 3716 128TH ST, LUBBOCK, TX 79423, USA

https://napperrealtyteam.com

You must checkout this Ventura Homes New Construction in Hatton Place on Corner Lot! With over 3400sf, this 2 Story offers 4 bed, 3 Full Baths, 3 Living Areas & Amazing Outdoor Living is what you need. Synthetic grass in front yard(coming soon). Walk into tons of natural light, living...

## **BASIC FACTS**

MLS #:

**Date added: 10/25/22** 202211975

**Post** 

**Updated:** 

**Bedrooms:** 4

2022-10-25 07:29:01

Bathrooms: 3 Area: 3440 sq ft

Lot size: 6134 Year built: 2022

sq ft

**Price Per** 

Acre: \$ **Price Per Square Foot:** \$ 159.85

3,905,539.77

Status: Active Type: Single Family Residence

**Parcel** 

Number: Sqft Source: Builder