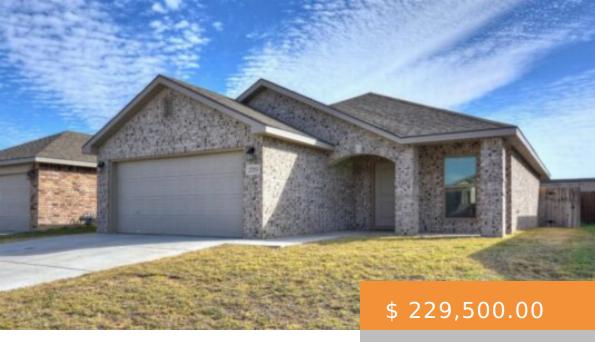

## 3719 NORWICH AVE, LUBBOCK, TX 79407, USA

https://napperrealtyteam.com

3/2/2 In Milwaukee Ridge! Built in 2019, this updated home has new carpet in the living room and a spacious open floorplan. The kitchen has a huge breakfast bar and granite countertops. Isolated master is roomy with a walk in closet. House is located on a cul de sac in...

- 3 beds
- 2 baths
- Single Family Residence
- Pacidential
- Active

## **BASIC FACTS**

MLS #: 202212120

Post Updated: 2022-10-29 03:45:28

•

**Bathrooms:** 2

Lot size: 5890 sq ft

**Price Per Acre:** \$ 1,697,485.21

Status: Active